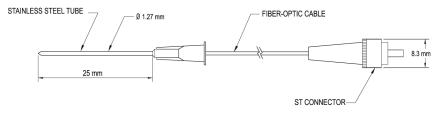

FOT-N is mainly used for embedment in concrete or in open air. It is fitted with the extrinsic Fabry-Perot fiber optic transducers enclosed inside a protective stainless steel tube.

Our readout units and dataloggers are designed for civil engineering, R&D, industrial applications and have a built-in datalogging capability for up to 50 000 measuring points.

## **FEATURES**

- · Intrinsically safe
- Immune to EMI/RFI/lightning
- High accuracy
- Miniature and rugged sensor

| SPECIFICATIONS         |                                                 |
|------------------------|-------------------------------------------------|
| TRANSDUCER TYPE        | FOT-N                                           |
| Range                  | −40 to +85°C (cable dependent)                  |
| Accuracy/Repeatability | ±0.5°C                                          |
| Resolution             | 0.1°C                                           |
| Response time          | Less than 1.5 seconds (tube dependent)          |
| EMI/RFI susceptibility | Intrinsic immunity                              |
| Fiber optic cable      | CFO-3STD (3 mm diameter)*                       |
| Protection tube        | Stainless steel<br>1.27 mm O.D.<br>25 mm length |
| Connector              | ST                                              |