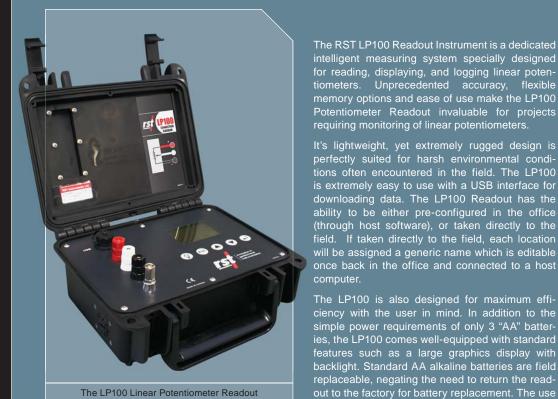

The LP100 Linear Potentiometer Readout fatures a durable and compact design.

| charger.                          |                                                     |  |
|-----------------------------------|-----------------------------------------------------|--|
| ® specs                           |                                                     |  |
| DESCRIPTION                       | SPECIFICATION                                       |  |
| Resolution                        | 0.00015%                                            |  |
| Display                           | Graphic 128 x 64 pixels<br>large character display  |  |
| Display Backlight                 | High efficiency LCD with auto off                   |  |
| Max Instrument<br>Locations       | 254                                                 |  |
| Memory Capacity                   | 10,900 custom labelled points                       |  |
| Location Identification<br>String | Up to 20 characters                                 |  |
| Download Speed                    | 15 seconds (full memory)                            |  |
| Battery                           | 3 "AA" alkaline                                     |  |
| Battery Indicator                 | On-screen, low battery indicator                    |  |
| Operating Temperature             | -20°C to 60°C                                       |  |
| Dimensions                        | W 22 cm x D 19 cm x H 9.5 cm (8.75 x 7.5 x 3.75in.) |  |