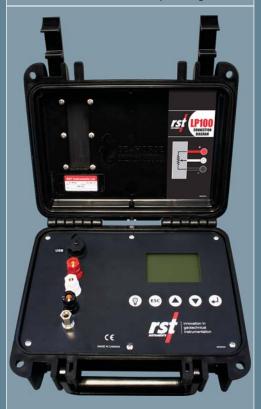

Toll Free: 1 800 665 5599

info@rstinstruments.com

www.rstinstruments.com

Reads, displays, and logs linear potentiometers.

## 🍅 features

Durable, compact design for excellent portability and field use.

Large graphics display with a convenient backlight.

Readings in percent or engineering units.

Field-replaceable "AA" alkaline batteries eliminate the need for a large, bulky 12 V battery and a charger.