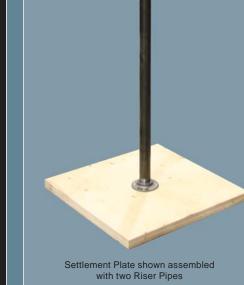

## specifications + ordering

| ITEM                | DESCRIPTION                                                                                                    | PART#     |
|---------------------|----------------------------------------------------------------------------------------------------------------|-----------|
| Settlement<br>Plate | 24 x 24 in. double 3/4* thick<br>plywood, screwed together.<br>Comes with through-bolted<br>iron floor flange. | SS0001    |
| Riser Pipe          | 1.5 in. x 5.0 ft.<br>Schedule 40 steel<br>Threaded ends                                                        | FIPS00150 |
| Coupling            | 1.5 in.<br>Steel                                                                                               | FIPSC0150 |