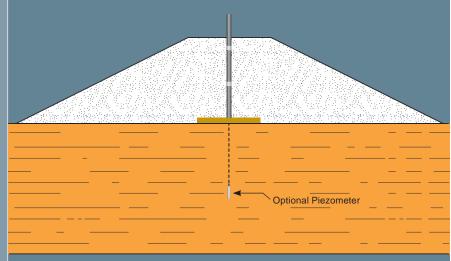

RST Embankment Settlement Systems provide simple means of measuring settlement under an embankment.

The plate is placed on the foundation material and riser pipes are added as the embankment is placed. Survey of the top of the riser pipe permits foundation settlement to be followed. A through hole permits access for a piezometer or standpipe in the foundation to be protected by the riser pipe.

## 🌀 features

Simple installation and measurement.

Through-hole for piezometer or standpipe access in to foundation.

MINING . ENVIRONMENTAL . STRUCTURAL