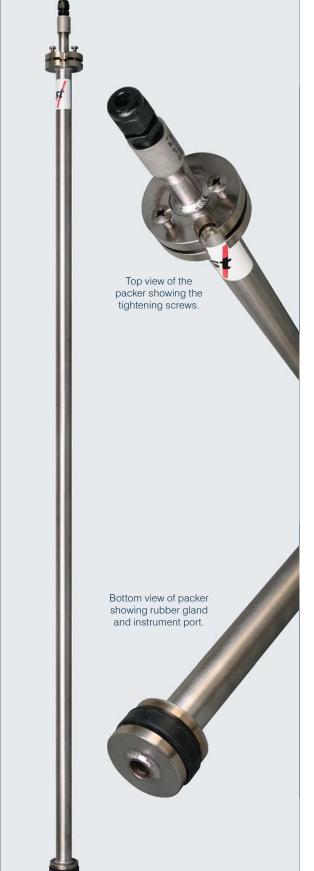

The Sub-Frost Artesian Environmental Packer has features which address these problems and others. It is a mechanical packer which seals at depth (typically 3 m) by tightening screws on the surface. A top cable seal and through-pipe permit a piezometer located below the packer to be monitored with the packer in place.

A flange prevents the packer from accidental loss down the casing. The annulus above the seal may be purged to prevent freezing in that area using antifreeze or compressed air via a notch in the flange. The entire assembly is made of stainless steel and nitrile rubber, so corrosive effects of brines are minimized.